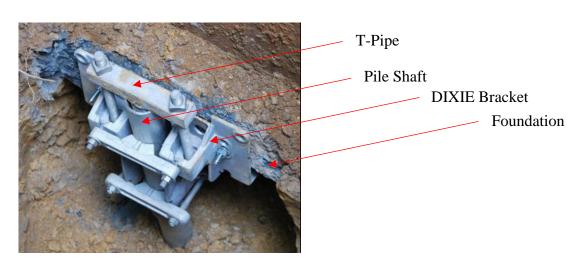

DIXIE350 Underpinning Brackets and T-Pipe Assemblies will now be sold separately. This provides you significant flexibility to order and stock the universal brackets and pile specific T-Pipes to best fit the demands of your local market.

## **Updated Product Offering**

| Catalog Number | ICC-ES Product | Description                                                 | Standard Pack | Weight (lbs) |
|----------------|----------------|-------------------------------------------------------------|---------------|--------------|
| DIXIE350       | ✓              | Cast underpinning bracket with hardware                     | 10            | 41.5         |
| DIXIE350U      | ✓              | Cast underpinning bracket nongalvanized with hardware       | 10            | 41.5         |
| DIXIE350F      |                | Fabricated underpinning bracket with hardware               | 10            | 30           |
| DIXIE350FU     |                | Fabricated underpinning bracket nongalvanized with hardware | 10            | 30           |
| B1             |                | T-Pipe assembly for D6/D7 piles                             | 25            | 14           |
| B3             |                | T-Bar assembly for P28/P28H and P35/P35H piles              | 25            | 18           |
| B4             | ✓              | T-Pipe assembly for D6 piles                                | 25            | 21           |
| B5             | ✓              | T-Pipe assembly for D10 piles                               | 25            | 27.5         |
| B6             | ✓              | T-Pipe assembly for P28 piles                               | 25            | 33.5         |
| B7             | <b>√</b>       | T-Pipe assembly for P35 piles                               | 25            | 27.5         |
| B08            | <b>√</b>       | T-Bar assembly for P35H piles                               | 25            | 29           |