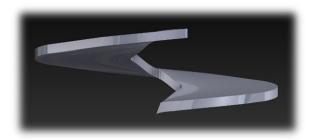

Date: September 15th, 2023

Page: 1 of 1

Number: 23-AN-002

Effective September 18, 2023, MacLean Power will begin featuring beveled leading edges on all helical products. This improvement will be gradually implemented as stock levels are replenished.

Field experience demonstrates that helixes equipped with beveled edges transition into soil more quickly and effectively for installers. As we strive to continually perfect our products and serve our customers in the field, the ideas and experiences of installers are central to our success. Therefore, we are implementing this change across all relevant products. Product inspectors should be alerted to this upgrade as needed.