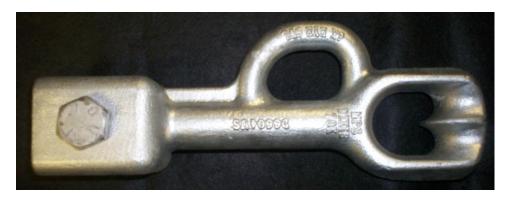

## Guy Adapters for 1-1/2" RCS shaft helical anchors (Patent Pending)

New one-piece double and triple eye guy adapter for 1-1/2" RCS and 1-1/4" round helical power shaft screw anchors with the 1-1/2" RCS square upset.

The cast guy adapters incorporate an integral lifting eye. The guy tensioning device (come-a-long) is attached directly to the lifting eye eliminating the need for an extra adapter. The lifting eye is rated at 12,000 lbs. ultimate. The guy adapter is rated at 70,000 lbs. ultimate.

| Catalog No. | Eye Style  | Seat Diameter | Groove Diameter   |
|-------------|------------|---------------|-------------------|
| D6604US     | Double Eye | 1-5/8"        | 3/4", 3/4"        |
| D6606US     | Triple Eye | 1-5/8"        | 7/16",9/16",7/16" |