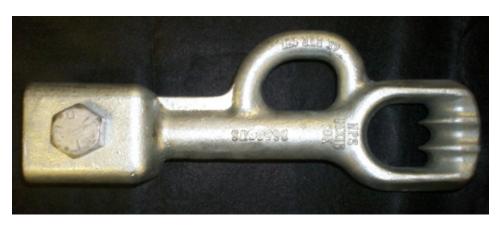

## Guy Adapters for 1-1/2" RCS shaft helical anchors (Patent Pending)

New one-piece double and triple eye guy adapter for 1-1/2" RCS and 1-1/4" round helical power shaft screw anchors with the 1-1/2" RCS square upset.

The cast guy adapters incorporate an integral lifting eye. The guy tensioning device (come-a-long) is attached directly to the lifting eye eliminating the need for an extra adapter. The lifting eye is rated at 12,000 lbs. ultimate. The guy adapter is rated at 70,000 lbs. ultimate.

| Catalog No. | Eye Style  | Seat Diameter | Groove Diameter   |
|-------------|------------|---------------|-------------------|
| D6604US     | Double Eye | 1-5/8"        | 3/4", 3/4"        |
| D6606US     | Triple Eye | 1-5/8"        | 7/16",9/16",7/16" |